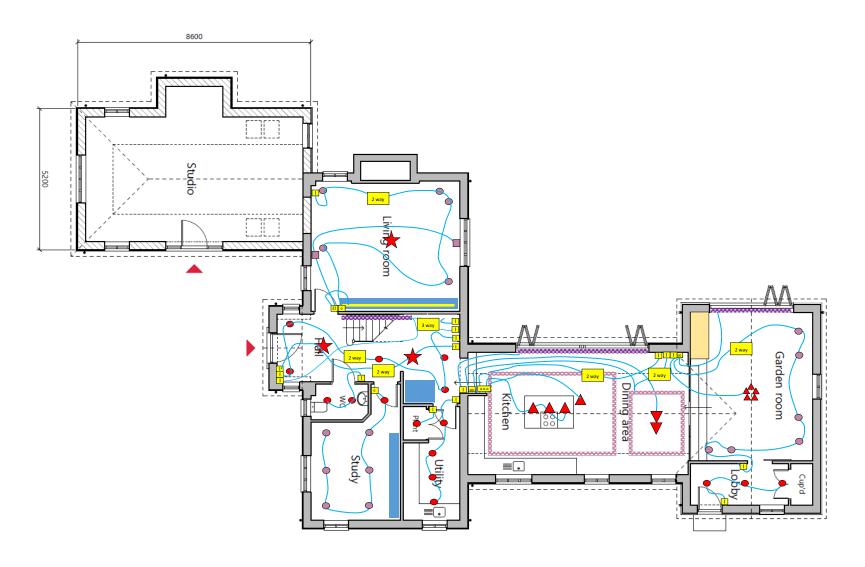

sales@lumination.co.uk

tel: 01823 618641

Client : MR & MRS CLEGG
Address : SUFFOLK

Tel No: E-mail:







|     | DOUBLE<br>SWITCHED     |
|-----|------------------------|
|     | SINGLE<br>SWITCHED     |
| П   | 1 GANG LIGHT<br>SWITCH |
| Ш   | 2 GANG LIGHT<br>SWITCH |
| Ш   | 3 GANG LIGHT<br>SWITCH |
| •   | 1 GANG DIM-<br>MER     |
| 00  | 2 GANG DIM-<br>MER     |
| TV. | TV ARIEL POINT         |
| DA  | DATA POINT             |
| •   | PIR                    |
| 000 | 3 GANG DIM-<br>MER     |
| ETR | ELECTRIC<br>TOWEL RAIL |
|     |                        |
|     |                        |
|     |                        |
|     |                        |
|     |                        |
|     |                        |
|     |                        |
|     |                        |

sales@lumination.co.uk

tel: 01823 618641

MR & MRS CLEGG Client: Address : SUFFOLK

Tel No:

E-mail: Da