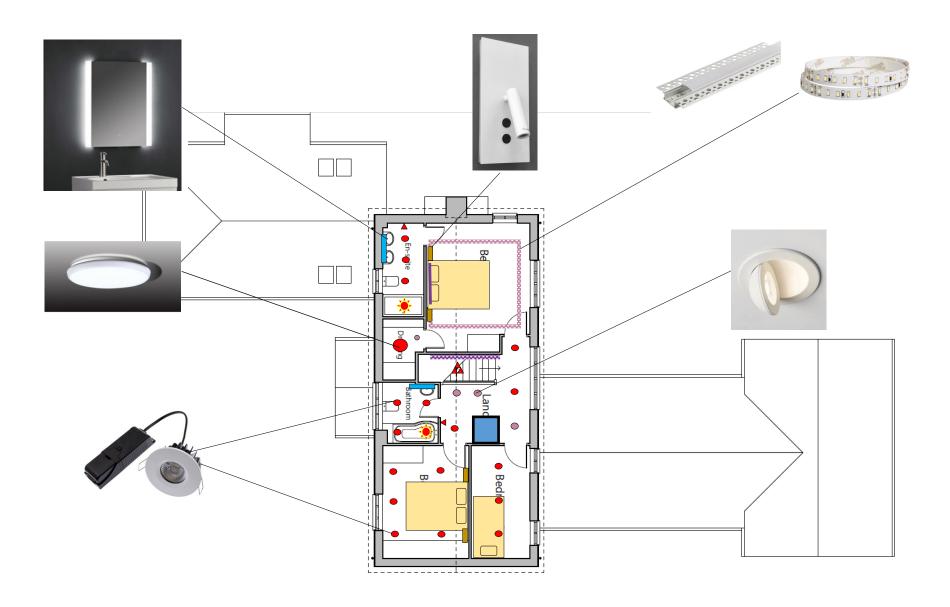

sales@lumination.co.uk

Client: MR & M
Address: SUFFOLK
Tel No:

MR & MRS CLEGG

TELINO.

E-mail:

tel: 01823 618641 Date: 01/03/2023

DOWNLIGHT DOWNLIGHT TILTING PENDANT FITTING FLUSH FITTING EXTRACTOR / LIGHT WALL LIGHT OR WASHER PICTURE LIGHT LED STRIP 500000 COMBINATION MIRROR EXTERIOR WALL LIGHT EXTERIOR PENDANT EXTERIOR PILLAR **GROUND LIGHT** MULTI ARM PENDANT 3 LIGHT CLUSTER \*\* 5 LIGHT CLUSTER STRIP LIGHT TABLE LAMP FLOOR STAND

Date:

MR & MRS CLEGG Client:

Address : SUFFOLK

E-mail:

01/03/2023

DOWNLIGHT

DOWNLIGHT IP65 PENDANT FITTING

FLUSH FITTING

FLUSH FITTING

WALL LIGHT OR WASHER

PICTURE LIGHT

LED STRIP

COMBINATION MIRROR EXTERIOR

WALL LIGHT EXTERIOR PENDANT

EXTERIOR

PILLAR

**GROUND LIGHT** MULTI ARM PENDANT

3 LIGHT CLUSTER

5 LIGHT CLUSTER

STRIP LIGHT

TABLE LAMP

FLOOR STAND

sales@lumination.co.uk

tel: 01823 618641