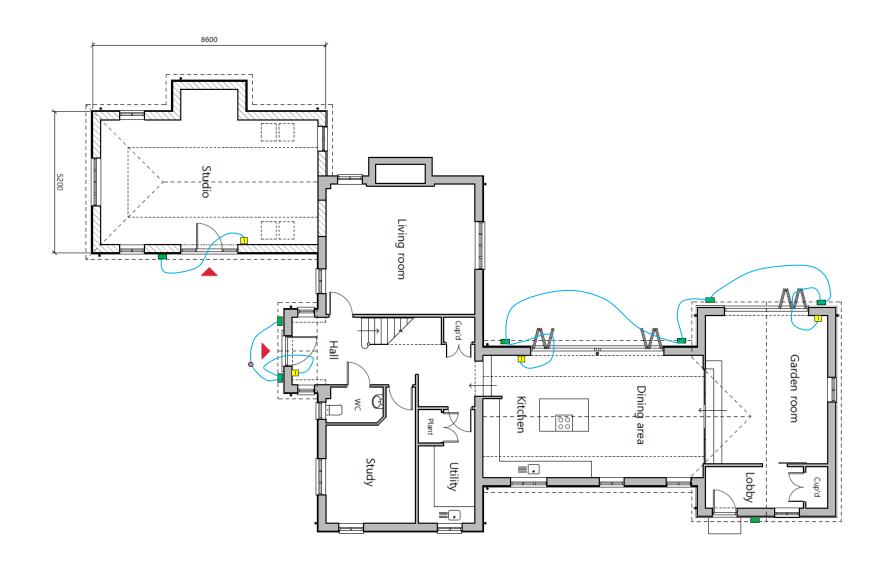

Client : MR & MRS CLEGG Address : SUFFOLK

Tel No:

E-mail:

Foundation plan 100

| DOWNLIGHT DOWNLIGHT PENDANT FITTING FLUSH FITTING FLUSH FITTING FLUSH FITTING FLUSH FITTING FLUSH FITTING PESS WALL LIGHT OR WASHER  COMBINATION MIRROR EXTERIOR WALL LIGHT EXTERIOR PENDANT FITTING GROUND LIGHT MULTI ARM PENDANT A 3 LIGHT CLUSTER                                                                                                                                                                                                                                                                                                                                                                                                                                                                                                                                                                                                                                                                                                                                                                                                                                                                                                                                                                                                                                                                                                                                                                                                                                                                                                                                                                                                                                                                                                                                                                                                                                                                                                                                                                                                                                                                          |               |                                                                                         |  |  |  |  |  |
|--------------------------------------------------------------------------------------------------------------------------------------------------------------------------------------------------------------------------------------------------------------------------------------------------------------------------------------------------------------------------------------------------------------------------------------------------------------------------------------------------------------------------------------------------------------------------------------------------------------------------------------------------------------------------------------------------------------------------------------------------------------------------------------------------------------------------------------------------------------------------------------------------------------------------------------------------------------------------------------------------------------------------------------------------------------------------------------------------------------------------------------------------------------------------------------------------------------------------------------------------------------------------------------------------------------------------------------------------------------------------------------------------------------------------------------------------------------------------------------------------------------------------------------------------------------------------------------------------------------------------------------------------------------------------------------------------------------------------------------------------------------------------------------------------------------------------------------------------------------------------------------------------------------------------------------------------------------------------------------------------------------------------------------------------------------------------------------------------------------------------------|---------------|-----------------------------------------------------------------------------------------|--|--|--|--|--|
| PENDANT FITTING  FLUSH FITTING  FLUS | •             | DOWNLIGHT                                                                               |  |  |  |  |  |
| FITTING  FLUSH FITTING  FLUSH FITTING  IP65  WALL LIGHT OR WASHER  PICTURE LIGHT  COMBINATION MIRROR  EXTERIOR PENDANT  EXTERIOR PENDANT  GROUND LIGHT  MULTI ARM PENDANT                                                                                                                                                                                                                                                                                                                                                                                                                                                                                                                                                                                                                                                                                                                                                                                                                                                                                                                                                                                                                                                                                                                                                                                                                                                                                                                                                                                                                                                                                                                                                                                                                                                                                                                                                                                                                                                                                                                                                      | •             |                                                                                         |  |  |  |  |  |
| FLUSH FITTING IP65  WALL LIGHT OR WASHER  PICTURE LIGHT  COMBINATION MIRROR  EXTERIOR WALL LIGHT  EXTERIOR PENDANT  GROUND LIGHT  MULTI ARM PENDANT                                                                                                                                                                                                                                                                                                                                                                                                                                                                                                                                                                                                                                                                                                                                                                                                                                                                                                                                                                                                                                                                                                                                                                                                                                                                                                                                                                                                                                                                                                                                                                                                                                                                                                                                                                                                                                                                                                                                                                            | <b>A</b>      |                                                                                         |  |  |  |  |  |
| WALL LIGHT OR WASHER  PICTURE LIGHT  COMBINATION MIRROR  EXTERIOR WALL LIGHT  EXTERIOR PENDANT  GROUND LIGHT  MULTI ARM PENDANT                                                                                                                                                                                                                                                                                                                                                                                                                                                                                                                                                                                                                                                                                                                                                                                                                                                                                                                                                                                                                                                                                                                                                                                                                                                                                                                                                                                                                                                                                                                                                                                                                                                                                                                                                                                                                                                                                                                                                                                                |               | FLUSH FITTING                                                                           |  |  |  |  |  |
| WASHER  PICTURE LIGHT  LED STRIP  COMBINATION MIRROR  EXTERIOR WALL LIGHT  EXTERIOR PENDANT  EXTERIOR PILLAR  GROUND LIGHT  MULTI ARM PENDANT                                                                                                                                                                                                                                                                                                                                                                                                                                                                                                                                                                                                                                                                                                                                                                                                                                                                                                                                                                                                                                                                                                                                                                                                                                                                                                                                                                                                                                                                                                                                                                                                                                                                                                                                                                                                                                                                                                                                                                                  |               |                                                                                         |  |  |  |  |  |
| COMBINATION MIRROR  EXTERIOR WALL LIGHT  EXTERIOR PENDANT  EXTERIOR PILLAR  GROUND LIGHT  MULTI ARM PENDANT                                                                                                                                                                                                                                                                                                                                                                                                                                                                                                                                                                                                                                                                                                                                                                                                                                                                                                                                                                                                                                                                                                                                                                                                                                                                                                                                                                                                                                                                                                                                                                                                                                                                                                                                                                                                                                                                                                                                                                                                                    |               |                                                                                         |  |  |  |  |  |
| COMBINATION MIRROR  EXTERIOR WALL LIGHT  EXTERIOR PENDANT  EXTERIOR PILLAR  GROUND LIGHT  MULTI ARM PENDANT                                                                                                                                                                                                                                                                                                                                                                                                                                                                                                                                                                                                                                                                                                                                                                                                                                                                                                                                                                                                                                                                                                                                                                                                                                                                                                                                                                                                                                                                                                                                                                                                                                                                                                                                                                                                                                                                                                                                                                                                                    |               | PICTURE LIGHT                                                                           |  |  |  |  |  |
| MIRROR  EXTERIOR WALL LIGHT  EXTERIOR PENDANT  EXTERIOR PILLAR  GROUND LIGHT  MULTI ARM PENDANT                                                                                                                                                                                                                                                                                                                                                                                                                                                                                                                                                                                                                                                                                                                                                                                                                                                                                                                                                                                                                                                                                                                                                                                                                                                                                                                                                                                                                                                                                                                                                                                                                                                                                                                                                                                                                                                                                                                                                                                                                                | 500000        | LED STRIP                                                                               |  |  |  |  |  |
| WALL LIGHT  EXTERIOR PENDANT  EXTERIOR PILLAR  GROUND LIGHT  MULTI ARM PENDANT                                                                                                                                                                                                                                                                                                                                                                                                                                                                                                                                                                                                                                                                                                                                                                                                                                                                                                                                                                                                                                                                                                                                                                                                                                                                                                                                                                                                                                                                                                                                                                                                                                                                                                                                                                                                                                                                                                                                                                                                                                                 |               | MIRROR  EXTERIOR WALL LIGHT  EXTERIOR PENDANT  EXTERIOR PILLAR  GROUND LIGHT  MULTI ARM |  |  |  |  |  |
| PENDANT  EXTERIOR PILLAR  GROUND LIGHT  MULTI ARM PENDANT                                                                                                                                                                                                                                                                                                                                                                                                                                                                                                                                                                                                                                                                                                                                                                                                                                                                                                                                                                                                                                                                                                                                                                                                                                                                                                                                                                                                                                                                                                                                                                                                                                                                                                                                                                                                                                                                                                                                                                                                                                                                      |               |                                                                                         |  |  |  |  |  |
| PILLAR  GROUND LIGHT  MULTI ARM PENDANT                                                                                                                                                                                                                                                                                                                                                                                                                                                                                                                                                                                                                                                                                                                                                                                                                                                                                                                                                                                                                                                                                                                                                                                                                                                                                                                                                                                                                                                                                                                                                                                                                                                                                                                                                                                                                                                                                                                                                                                                                                                                                        | _             |                                                                                         |  |  |  |  |  |
| MULTI ARM PENDANT                                                                                                                                                                                                                                                                                                                                                                                                                                                                                                                                                                                                                                                                                                                                                                                                                                                                                                                                                                                                                                                                                                                                                                                                                                                                                                                                                                                                                                                                                                                                                                                                                                                                                                                                                                                                                                                                                                                                                                                                                                                                                                              | Ţ             |                                                                                         |  |  |  |  |  |
| PENDANT                                                                                                                                                                                                                                                                                                                                                                                                                                                                                                                                                                                                                                                                                                                                                                                                                                                                                                                                                                                                                                                                                                                                                                                                                                                                                                                                                                                                                                                                                                                                                                                                                                                                                                                                                                                                                                                                                                                                                                                                                                                                                                                        |               |                                                                                         |  |  |  |  |  |
| 3 LIGHT CLUSTER                                                                                                                                                                                                                                                                                                                                                                                                                                                                                                                                                                                                                                                                                                                                                                                                                                                                                                                                                                                                                                                                                                                                                                                                                                                                                                                                                                                                                                                                                                                                                                                                                                                                                                                                                                                                                                                                                                                                                                                                                                                                                                                | $\Rightarrow$ |                                                                                         |  |  |  |  |  |
|                                                                                                                                                                                                                                                                                                                                                                                                                                                                                                                                                                                                                                                                                                                                                                                                                                                                                                                                                                                                                                                                                                                                                                                                                                                                                                                                                                                                                                                                                                                                                                                                                                                                                                                                                                                                                                                                                                                                                                                                                                                                                                                                | <b>A</b>      | 3 LIGHT CLUSTER                                                                         |  |  |  |  |  |
| 5 LIGHT CLUSTER                                                                                                                                                                                                                                                                                                                                                                                                                                                                                                                                                                                                                                                                                                                                                                                                                                                                                                                                                                                                                                                                                                                                                                                                                                                                                                                                                                                                                                                                                                                                                                                                                                                                                                                                                                                                                                                                                                                                                                                                                                                                                                                |               | 5 LIGHT CLUSTER                                                                         |  |  |  |  |  |
| STRIP LIGHT                                                                                                                                                                                                                                                                                                                                                                                                                                                                                                                                                                                                                                                                                                                                                                                                                                                                                                                                                                                                                                                                                                                                                                                                                                                                                                                                                                                                                                                                                                                                                                                                                                                                                                                                                                                                                                                                                                                                                                                                                                                                                                                    |               | STRIP LIGHT                                                                             |  |  |  |  |  |
| TABLE LAMP                                                                                                                                                                                                                                                                                                                                                                                                                                                                                                                                                                                                                                                                                                                                                                                                                                                                                                                                                                                                                                                                                                                                                                                                                                                                                                                                                                                                                                                                                                                                                                                                                                                                                                                                                                                                                                                                                                                                                                                                                                                                                                                     | <u> </u>      | TABLE LAMP                                                                              |  |  |  |  |  |
| FLOOR STAND                                                                                                                                                                                                                                                                                                                                                                                                                                                                                                                                                                                                                                                                                                                                                                                                                                                                                                                                                                                                                                                                                                                                                                                                                                                                                                                                                                                                                                                                                                                                                                                                                                                                                                                                                                                                                                                                                                                                                                                                                                                                                                                    |               | FLOOR STAND                                                                             |  |  |  |  |  |