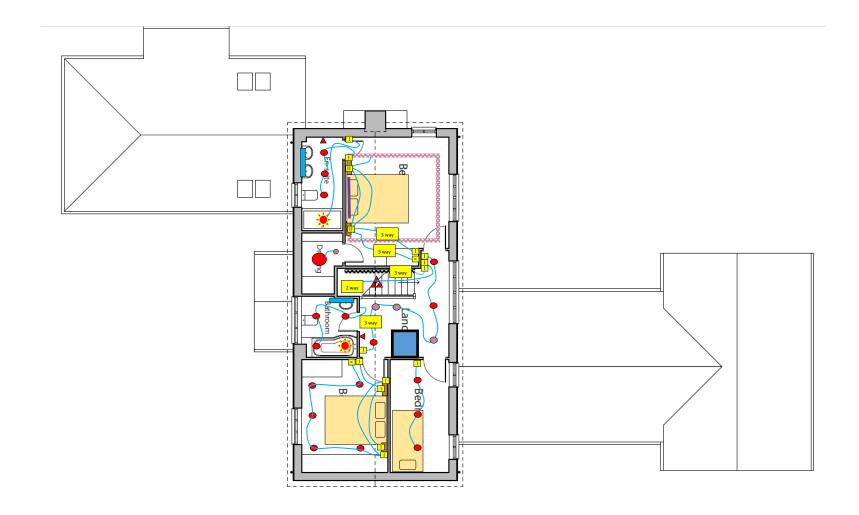

Client : MR & MRS CLEGG Address : SUFFOLK

Tel No:

E-mail:

Foundation plan 100

| DOWNLIGHT DOWNLIGHT PENDANT FITTING FLUSH FITTING FLUSH FITTING FLUSH FITTING FLUSH FITTING FLUSH FITTING PESS WALL LIGHT OR WASHER  COMBINATION MIRROR EXTERIOR WALL LIGHT EXTERIOR PENDANT FITTING GROUND LIGHT MULTI ARM PENDANT A 3 LIGHT CLUSTER                                                                                                                                                                                                                                                                                                                                                                                                                                                                                                                                                                                                                                                                                                                                                                                                                                                                                                                                                                                                                                                                                                                                                                                                                                                                                                                                                                                                                                                                                                                                                                                                                                                                                                                                                                                                                                                                          |               |                                                                                         |  |  |  |  |  |
|--------------------------------------------------------------------------------------------------------------------------------------------------------------------------------------------------------------------------------------------------------------------------------------------------------------------------------------------------------------------------------------------------------------------------------------------------------------------------------------------------------------------------------------------------------------------------------------------------------------------------------------------------------------------------------------------------------------------------------------------------------------------------------------------------------------------------------------------------------------------------------------------------------------------------------------------------------------------------------------------------------------------------------------------------------------------------------------------------------------------------------------------------------------------------------------------------------------------------------------------------------------------------------------------------------------------------------------------------------------------------------------------------------------------------------------------------------------------------------------------------------------------------------------------------------------------------------------------------------------------------------------------------------------------------------------------------------------------------------------------------------------------------------------------------------------------------------------------------------------------------------------------------------------------------------------------------------------------------------------------------------------------------------------------------------------------------------------------------------------------------------|---------------|-----------------------------------------------------------------------------------------|--|--|--|--|--|
| PENDANT FITTING  FLUSH FITTING  FLUS | •             | DOWNLIGHT                                                                               |  |  |  |  |  |
| FITTING  FLUSH FITTING  FLUSH FITTING  IP65  WALL LIGHT OR WASHER  PICTURE LIGHT  COMBINATION MIRROR  EXTERIOR PENDANT  EXTERIOR PENDANT  GROUND LIGHT  MULTI ARM PENDANT                                                                                                                                                                                                                                                                                                                                                                                                                                                                                                                                                                                                                                                                                                                                                                                                                                                                                                                                                                                                                                                                                                                                                                                                                                                                                                                                                                                                                                                                                                                                                                                                                                                                                                                                                                                                                                                                                                                                                      | •             |                                                                                         |  |  |  |  |  |
| FLUSH FITTING IP65  WALL LIGHT OR WASHER  PICTURE LIGHT  COMBINATION MIRROR  EXTERIOR WALL LIGHT  EXTERIOR PENDANT  GROUND LIGHT  MULTI ARM PENDANT                                                                                                                                                                                                                                                                                                                                                                                                                                                                                                                                                                                                                                                                                                                                                                                                                                                                                                                                                                                                                                                                                                                                                                                                                                                                                                                                                                                                                                                                                                                                                                                                                                                                                                                                                                                                                                                                                                                                                                            | <b>A</b>      |                                                                                         |  |  |  |  |  |
| WALL LIGHT OR WASHER  PICTURE LIGHT  COMBINATION MIRROR  EXTERIOR WALL LIGHT  EXTERIOR PENDANT  GROUND LIGHT  MULTI ARM PENDANT                                                                                                                                                                                                                                                                                                                                                                                                                                                                                                                                                                                                                                                                                                                                                                                                                                                                                                                                                                                                                                                                                                                                                                                                                                                                                                                                                                                                                                                                                                                                                                                                                                                                                                                                                                                                                                                                                                                                                                                                |               | FLUSH FITTING                                                                           |  |  |  |  |  |
| WASHER  PICTURE LIGHT  LED STRIP  COMBINATION MIRROR  EXTERIOR WALL LIGHT  EXTERIOR PENDANT  EXTERIOR PILLAR  GROUND LIGHT  MULTI ARM PENDANT                                                                                                                                                                                                                                                                                                                                                                                                                                                                                                                                                                                                                                                                                                                                                                                                                                                                                                                                                                                                                                                                                                                                                                                                                                                                                                                                                                                                                                                                                                                                                                                                                                                                                                                                                                                                                                                                                                                                                                                  |               |                                                                                         |  |  |  |  |  |
| COMBINATION MIRROR  EXTERIOR WALL LIGHT  EXTERIOR PENDANT  EXTERIOR PILLAR  GROUND LIGHT  MULTI ARM PENDANT                                                                                                                                                                                                                                                                                                                                                                                                                                                                                                                                                                                                                                                                                                                                                                                                                                                                                                                                                                                                                                                                                                                                                                                                                                                                                                                                                                                                                                                                                                                                                                                                                                                                                                                                                                                                                                                                                                                                                                                                                    |               |                                                                                         |  |  |  |  |  |
| COMBINATION MIRROR  EXTERIOR WALL LIGHT  EXTERIOR PENDANT  EXTERIOR PILLAR  GROUND LIGHT  MULTI ARM PENDANT                                                                                                                                                                                                                                                                                                                                                                                                                                                                                                                                                                                                                                                                                                                                                                                                                                                                                                                                                                                                                                                                                                                                                                                                                                                                                                                                                                                                                                                                                                                                                                                                                                                                                                                                                                                                                                                                                                                                                                                                                    |               | PICTURE LIGHT                                                                           |  |  |  |  |  |
| MIRROR  EXTERIOR WALL LIGHT  EXTERIOR PENDANT  EXTERIOR PILLAR  GROUND LIGHT  MULTI ARM PENDANT                                                                                                                                                                                                                                                                                                                                                                                                                                                                                                                                                                                                                                                                                                                                                                                                                                                                                                                                                                                                                                                                                                                                                                                                                                                                                                                                                                                                                                                                                                                                                                                                                                                                                                                                                                                                                                                                                                                                                                                                                                | 500000        | LED STRIP                                                                               |  |  |  |  |  |
| WALL LIGHT  EXTERIOR PENDANT  EXTERIOR PILLAR  GROUND LIGHT  MULTI ARM PENDANT                                                                                                                                                                                                                                                                                                                                                                                                                                                                                                                                                                                                                                                                                                                                                                                                                                                                                                                                                                                                                                                                                                                                                                                                                                                                                                                                                                                                                                                                                                                                                                                                                                                                                                                                                                                                                                                                                                                                                                                                                                                 |               | MIRROR  EXTERIOR WALL LIGHT  EXTERIOR PENDANT  EXTERIOR PILLAR  GROUND LIGHT  MULTI ARM |  |  |  |  |  |
| PENDANT  EXTERIOR PILLAR  GROUND LIGHT  MULTI ARM PENDANT                                                                                                                                                                                                                                                                                                                                                                                                                                                                                                                                                                                                                                                                                                                                                                                                                                                                                                                                                                                                                                                                                                                                                                                                                                                                                                                                                                                                                                                                                                                                                                                                                                                                                                                                                                                                                                                                                                                                                                                                                                                                      |               |                                                                                         |  |  |  |  |  |
| PILLAR  GROUND LIGHT  MULTI ARM PENDANT                                                                                                                                                                                                                                                                                                                                                                                                                                                                                                                                                                                                                                                                                                                                                                                                                                                                                                                                                                                                                                                                                                                                                                                                                                                                                                                                                                                                                                                                                                                                                                                                                                                                                                                                                                                                                                                                                                                                                                                                                                                                                        | _             |                                                                                         |  |  |  |  |  |
| MULTI ARM PENDANT                                                                                                                                                                                                                                                                                                                                                                                                                                                                                                                                                                                                                                                                                                                                                                                                                                                                                                                                                                                                                                                                                                                                                                                                                                                                                                                                                                                                                                                                                                                                                                                                                                                                                                                                                                                                                                                                                                                                                                                                                                                                                                              | Ţ             |                                                                                         |  |  |  |  |  |
| PENDANT                                                                                                                                                                                                                                                                                                                                                                                                                                                                                                                                                                                                                                                                                                                                                                                                                                                                                                                                                                                                                                                                                                                                                                                                                                                                                                                                                                                                                                                                                                                                                                                                                                                                                                                                                                                                                                                                                                                                                                                                                                                                                                                        |               |                                                                                         |  |  |  |  |  |
| 3 LIGHT CLUSTER                                                                                                                                                                                                                                                                                                                                                                                                                                                                                                                                                                                                                                                                                                                                                                                                                                                                                                                                                                                                                                                                                                                                                                                                                                                                                                                                                                                                                                                                                                                                                                                                                                                                                                                                                                                                                                                                                                                                                                                                                                                                                                                | $\Rightarrow$ |                                                                                         |  |  |  |  |  |
|                                                                                                                                                                                                                                                                                                                                                                                                                                                                                                                                                                                                                                                                                                                                                                                                                                                                                                                                                                                                                                                                                                                                                                                                                                                                                                                                                                                                                                                                                                                                                                                                                                                                                                                                                                                                                                                                                                                                                                                                                                                                                                                                | <b>A</b>      | 3 LIGHT CLUSTER                                                                         |  |  |  |  |  |
| 5 LIGHT CLUSTER                                                                                                                                                                                                                                                                                                                                                                                                                                                                                                                                                                                                                                                                                                                                                                                                                                                                                                                                                                                                                                                                                                                                                                                                                                                                                                                                                                                                                                                                                                                                                                                                                                                                                                                                                                                                                                                                                                                                                                                                                                                                                                                |               | 5 LIGHT CLUSTER                                                                         |  |  |  |  |  |
| STRIP LIGHT                                                                                                                                                                                                                                                                                                                                                                                                                                                                                                                                                                                                                                                                                                                                                                                                                                                                                                                                                                                                                                                                                                                                                                                                                                                                                                                                                                                                                                                                                                                                                                                                                                                                                                                                                                                                                                                                                                                                                                                                                                                                                                                    |               | STRIP LIGHT                                                                             |  |  |  |  |  |
| TABLE LAMP                                                                                                                                                                                                                                                                                                                                                                                                                                                                                                                                                                                                                                                                                                                                                                                                                                                                                                                                                                                                                                                                                                                                                                                                                                                                                                                                                                                                                                                                                                                                                                                                                                                                                                                                                                                                                                                                                                                                                                                                                                                                                                                     | <u> </u>      | TABLE LAMP                                                                              |  |  |  |  |  |
| FLOOR STAND                                                                                                                                                                                                                                                                                                                                                                                                                                                                                                                                                                                                                                                                                                                                                                                                                                                                                                                                                                                                                                                                                                                                                                                                                                                                                                                                                                                                                                                                                                                                                                                                                                                                                                                                                                                                                                                                                                                                                                                                                                                                                                                    |               | FLOOR STAND                                                                             |  |  |  |  |  |