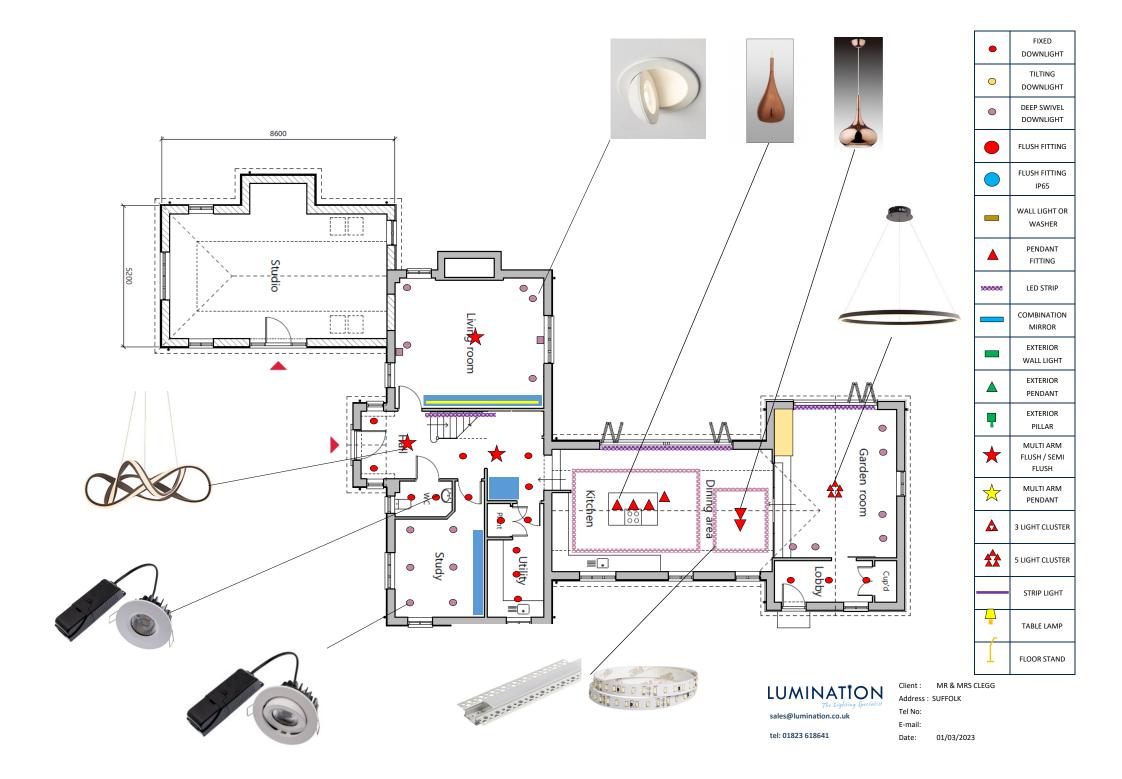

sales@lumination.co.uk

Client: MR & M
Address: SUFFOLK
Tel No:

MR & MRS CLEGG

TELINO.

E-mail:

tel: 01823 618641 Date: 01/03/2023

DOWNLIGHT DOWNLIGHT TILTING PENDANT FITTING FLUSH FITTING EXTRACTOR / LIGHT WALL LIGHT OR WASHER PICTURE LIGHT LED STRIP 500000 COMBINATION MIRROR EXTERIOR WALL LIGHT EXTERIOR PENDANT EXTERIOR PILLAR **GROUND LIGHT** MULTI ARM PENDANT 3 LIGHT CLUSTER \*\* 5 LIGHT CLUSTER STRIP LIGHT TABLE LAMP FLOOR STAND