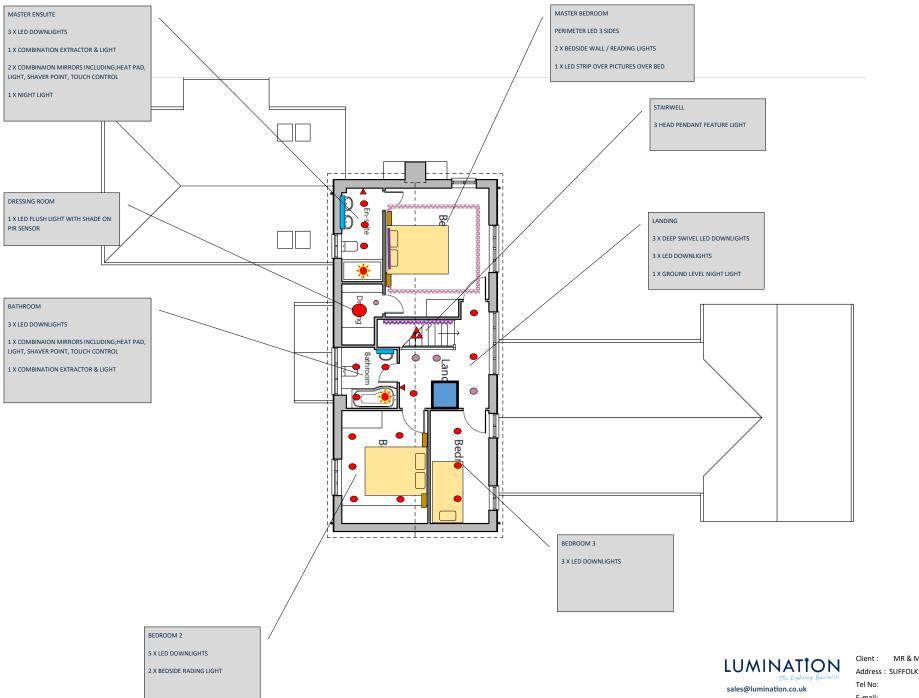

sales@lumination.co.uk

tel: 01823 618641

Client : MR & MRS CLEGG
Address : SUFFOLK

Tel No: E-mail:

|     | DOUBLE<br>SWITCHED     |
|-----|------------------------|
|     | SINGLE<br>SWITCHED     |
| П   | 1 GANG LIGHT<br>SWITCH |
| Ш   | 2 GANG LIGHT<br>SWITCH |
| Ш   | 3 GANG LIGHT<br>SWITCH |
| •   | 1 GANG DIM-<br>MER     |
| 00  | 2 GANG DIM-<br>MER     |
| TV. | TV ARIEL POINT         |
| DA  | DATA POINT             |
| •   | PIR                    |
| 000 | 3 GANG DIM-<br>MER     |
| ETR | ELECTRIC<br>TOWEL RAIL |
|     |                        |
|     |                        |
|     |                        |
|     |                        |
|     |                        |
|     |                        |
|     |                        |
|     |                        |

sales@lumination.co.uk

tel: 01823 618641

MR & MRS CLEGG Client: Address : SUFFOLK

Tel No:

E-mail: Date:

01/03/2023

1 GANG LIGHT 1 SWITCH 2 GANG LIGHT Ш SWITCH 3 GANG LIGHT SWITCH 1 GANG DIM-0 MER 2 GANG DIM-MER TV ARIEL POINT TV DATA POINT DA PIR 3 GANG DIM-MER ELECTRIC TOWEL RAIL

Date: 01/03/2023

Client: MR & MRS CLEGG
Address: SUFFOLK

Tel No:

|     | DOUBLE<br>SWITCHED     |
|-----|------------------------|
|     | SINGLE<br>SWITCHED     |
| I   | 1 GANG LIGHT<br>SWITCH |
| Ш   | 2 GANG LIGHT<br>SWITCH |
| III | 3 GANG LIGHT<br>SWITCH |
| o   | 1 GANG DIM-<br>MER     |
| 00  | 2 GANG DIM-<br>MER     |
| ™   | TV ARIEL POINT         |
| DA  | DATA POINT             |
| •   | PIR                    |
| 000 | 3 GANG DIM-<br>MER     |
| ETR | ELECTRIC<br>TOWEL RAIL |
|     |                        |
|     |                        |
|     |                        |
|     |                        |
|     |                        |
|     |                        |
|     |                        |
|     |                        |

sales@lumination.co.uk

E-mail:

tel: 01823 618641

Client: MR & MRS CLEGG Address : SUFFOLK

Tel No:

01/03/2023 Date:

| _   | DOUBLE<br>SWITCHED     |
|-----|------------------------|
|     | SINGLE<br>SWITCHED     |
| I   | 1 GANG LIGHT<br>SWITCH |
| Ш   | 2 GANG LIGHT<br>SWITCH |
| Ш   | 3 GANG LIGHT<br>SWITCH |
| o   | 1 GANG DIM-<br>MER     |
| 00  | 2 GANG DIM-<br>MER     |
| TV. | TV ARIEL POINT         |
| DA  | DATA POINT             |
| 0   | PIR                    |
| 000 | 3 GANG DIM-<br>MER     |
| ETR | ELECTRIC<br>TOWEL RAIL |
|     |                        |
|     |                        |
|     |                        |
|     |                        |
|     |                        |
|     |                        |
|     |                        |
|     |                        |

Client: MR & MRS CLEGG

tel: 01823 618641

E-mail:

01/03/2023 Date:

sales@lumination.co.uk

tel: 01823 618641

Client : MR & MRS CLEGG
Address : SUFFOLK

Tel No: E-mail:

sales@lumination.co.uk

tel: 01823 618641

Client: MR & MRS CLEGG Address : SUFFOLK

Tel No:

E-mail:

sales@lumination.co.uk

tel: 01823 618641

Tel No: