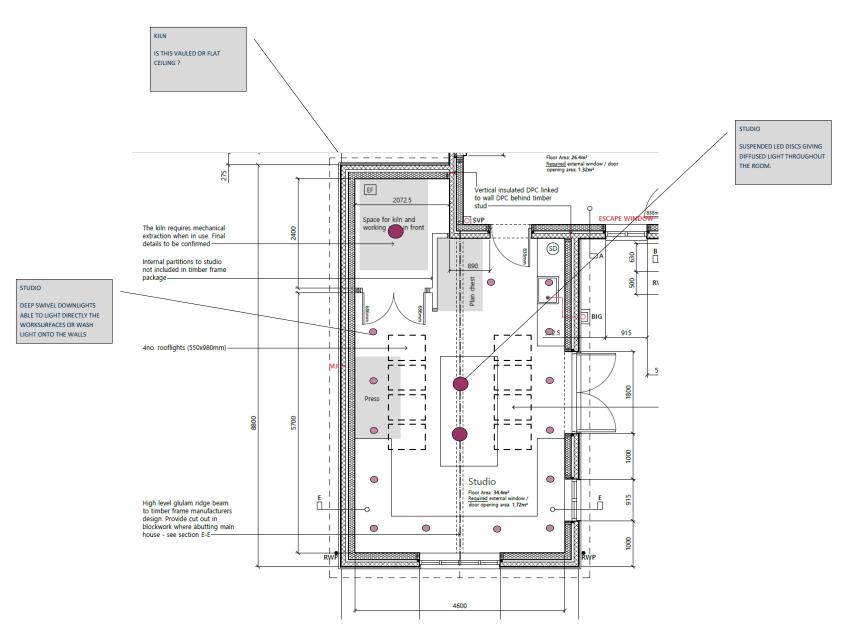

br>SWITCHED     |
|-----|------------------------|
|     | SINGLE<br>SWITCHED     |
| П   | 1 GANG LIGHT<br>SWITCH |
| Ш   | 2 GANG LIGHT<br>SWITCH |
| Ш   | 3 GANG LIGHT<br>SWITCH |
| •   | 1 GANG DIM-<br>MER     |
| 00  | 2 GANG DIM-<br>MER     |
| TV. | TV ARIEL POINT         |
| DA  | DATA POINT             |
| •   | PIR                    |
| 000 | 3 GANG DIM-<br>MER     |
| ETR | ELECTRIC<br>TOWEL RAIL |
|     |                        |
|     |                        |
|     |                        |
|     |                        |
|     |                        |
|     |                        |
|     |                        |
|     |                        |

sales@lumination.co.uk

tel: 01823 618641

MR & MRS CLEGG Client: Address : SUFFOLK

Tel No:

E-mail: Date:

01/03/2023



1 GANG LIGHT 1 SWITCH 2 GANG LIGHT Ш SWITCH 3 GANG LIGHT SWITCH 1 GANG DIM-0 MER 2 GANG DIM-MER TV ARIEL POINT TV DATA POINT DA PIR 3 GANG DIM-MER ELECTRIC TOWEL RAIL

DOUBLE

SINGLE

SWITCHED

**SWITCHED** 

LUMINATION The Lighting Specialist

sales@lumination.co.uk

tel: 01823 618641

E-mail:

Date: 01/03/2023

Client: MR & MRS CLEGG
Address: SUFFOLK

Tel No:



|     | DOUBLE<br>SWITCHED     |
|-----|------------------------|
|     | SINGLE<br>SWITCHED     |
| I   | 1 GANG LIGHT<br>SWITCH |
| Ш   | 2 GANG LIGHT<br>SWITCH |
| III | 3 GANG LIGHT<br>SWITCH |
| o   | 1 GANG DIM-<br>MER     |
| 00  | 2 GANG DIM-<br>MER     |
| ™   | TV ARIEL POINT         |
| DA  | DATA POINT             |
| •   | PIR                    |
| 000 | 3 GANG DIM-<br>MER     |
| ETR | ELECTRIC<br>TOWEL RAIL |
|