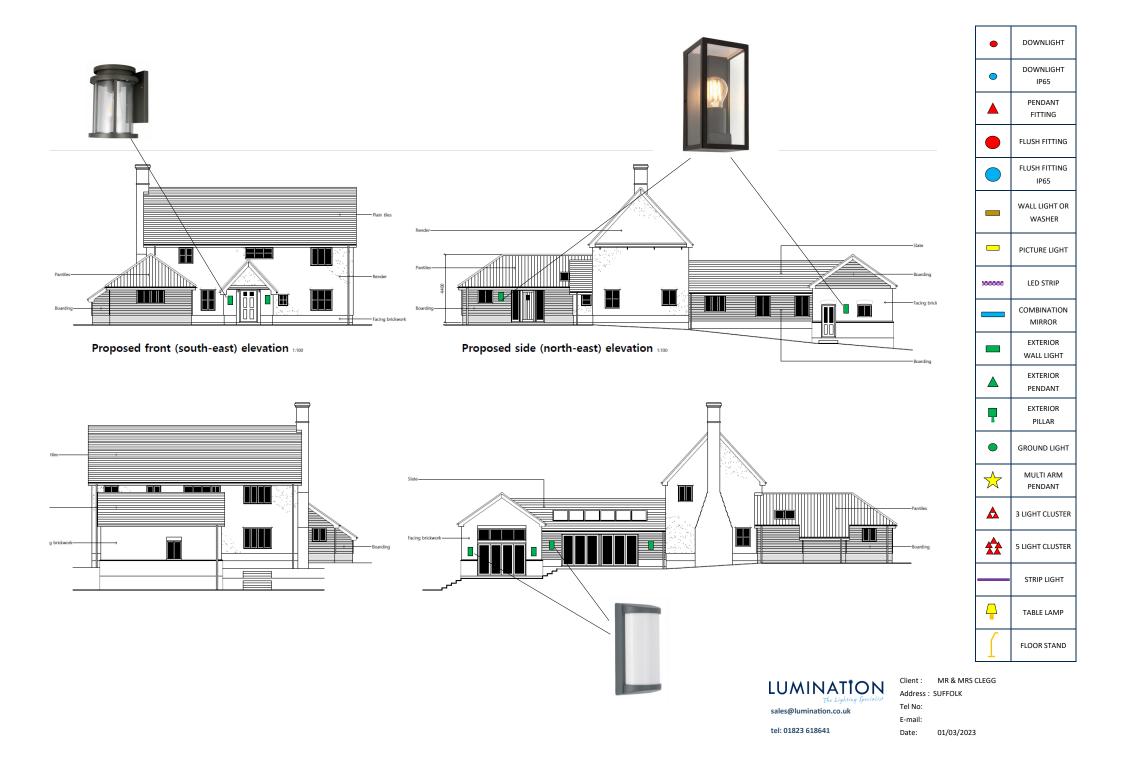

sales@lumination.co.uk

Client: MR & M
Address: SUFFOLK
Tel No:

MR & MRS CLEGG

TELINO.

E-mail:

tel: 01823 618641 Date: 01/03/2023

DOWNLIGHT DOWNLIGHT TILTING PENDANT FITTING FLUSH FITTING EXTRACTOR / LIGHT WALL LIGHT OR WASHER PICTURE LIGHT LED STRIP 500000 COMBINATION MIRROR EXTERIOR WALL LIGHT EXTERIOR PENDANT EXTERIOR PILLAR **GROUND LIGHT** MULTI ARM PENDANT 3 LIGHT CLUSTER \*\* 5 LIGHT CLUSTER STRIP LIGHT TABLE LAMP FLOOR STAND