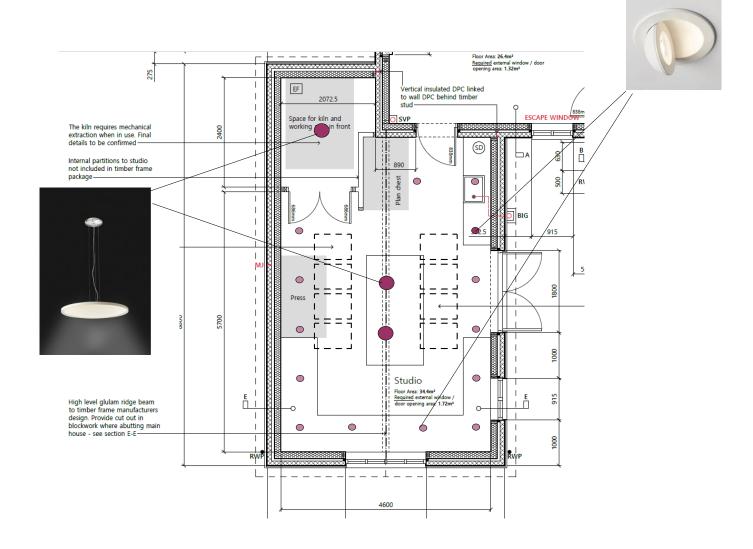

<br>MER     |
| ETR | ELECTRIC<br>TOWEL RAIL |
|     |                        |
|     |                        |
|     |                        |
|     |                        |
|     |                        |
|     |                        |
|     |                        |
|     |                        |

sales@lumination.co.uk

tel: 01823 618641

MR & MRS CLEGG Client: Address : SUFFOLK

Tel No:

E-mail: Date:

01/03/2023



1 GANG LIGHT 1 SWITCH 2 GANG LIGHT Ш SWITCH 3 GANG LIGHT SWITCH 1 GANG DIM-0 MER 2 GANG DIM-MER TV ARIEL POINT TV DATA POINT DA PIR 3 GANG DIM-MER ELECTRIC TOWEL RAIL

DOUBLE

SINGLE

SWITCHED

**SWITCHED** 

LUMINATION The Lighting Specialist

sales@lumination.co.uk

tel: 01823 618641

E-mail:

Date: 01/03/2023

Client: MR & MRS CLEGG
Address: SUFFOLK

Tel No:



|     | DOUBLE<br>SWITCHED     |
|-----|------------------------|
|     | SINGLE<br>SWITCHED     |
| I   | 1 GANG LIGHT<br>SWITCH |
| Ш   | 2 GANG LIGHT<br>SWITCH |
| III | 3 GANG LIGHT<br>SWITCH |
| o   | 1 GANG DIM-<br>MER     |
| 00  | 2 GANG DIM-<br>MER     |
| ™   | TV ARIEL POINT         |
| DA  | DATA POINT             |
| •   | PIR                    |
| 000 | 3 GANG DIM-<br>MER     |
| ETR | ELECTRIC<br>TOWEL RAIL |
|     |                        |
|     |                        |
|     |                        |
|     |                        |
|     |                        |
|     |                        |
|     |                        |
|     |                        |

sales@lumination.co.uk

E-mail:

tel: 01823 618641

Client: MR & MRS CLEGG Address : SUFFOLK

Tel No:

0