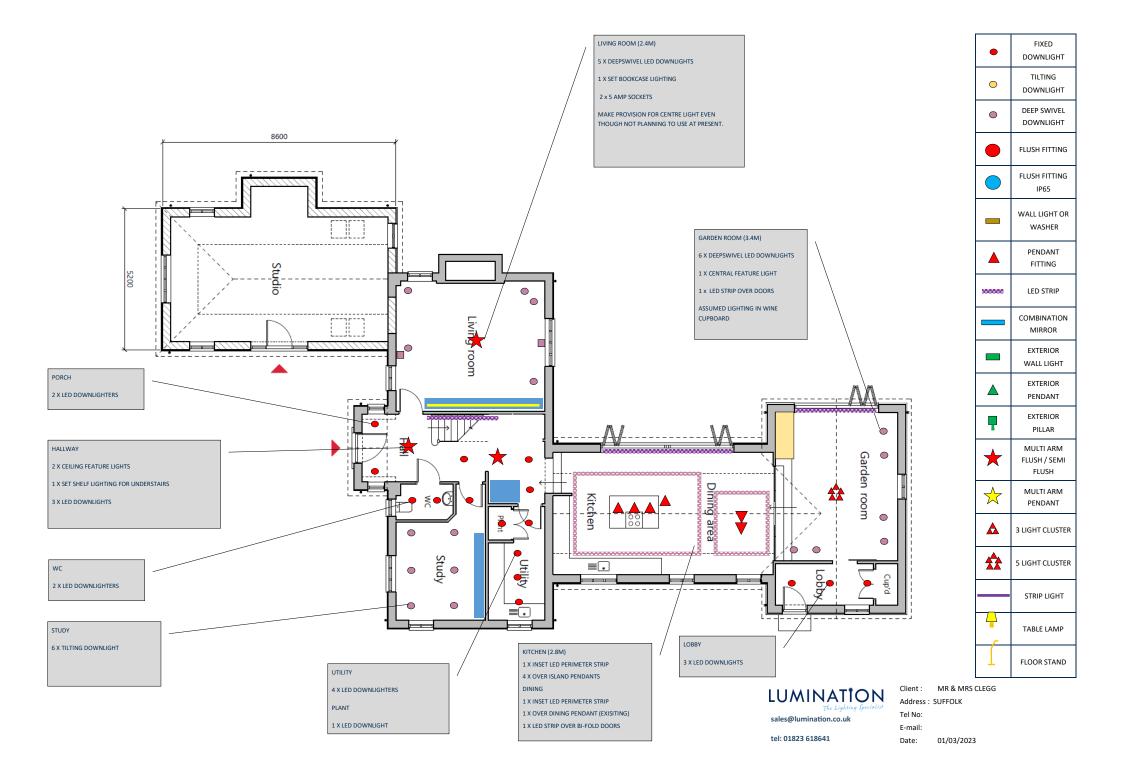

sales@lumination.co.uk

Client: MR & M
Address: SUFFOLK
Tel No:

MR & MRS CLEGG

TELINO.

E-mail:

tel: 01823 618641 Date: 01/03/2023

DOWNLIGHT DOWNLIGHT TILTING PENDANT FITTING FLUSH FITTING EXTRACTOR / LIGHT WALL LIGHT OR WASHER PICTURE LIGHT LED STRIP 500000 COMBINATION MIRROR EXTERIOR WALL LIGHT EXTERIOR PENDANT EXTERIOR PILLAR **GROUND LIGHT** MULTI ARM PENDANT 3 LIGHT CLUSTER \*\* 5 LIGHT CLUSTER STRIP LIGHT TABLE LAMP FLOOR STAND