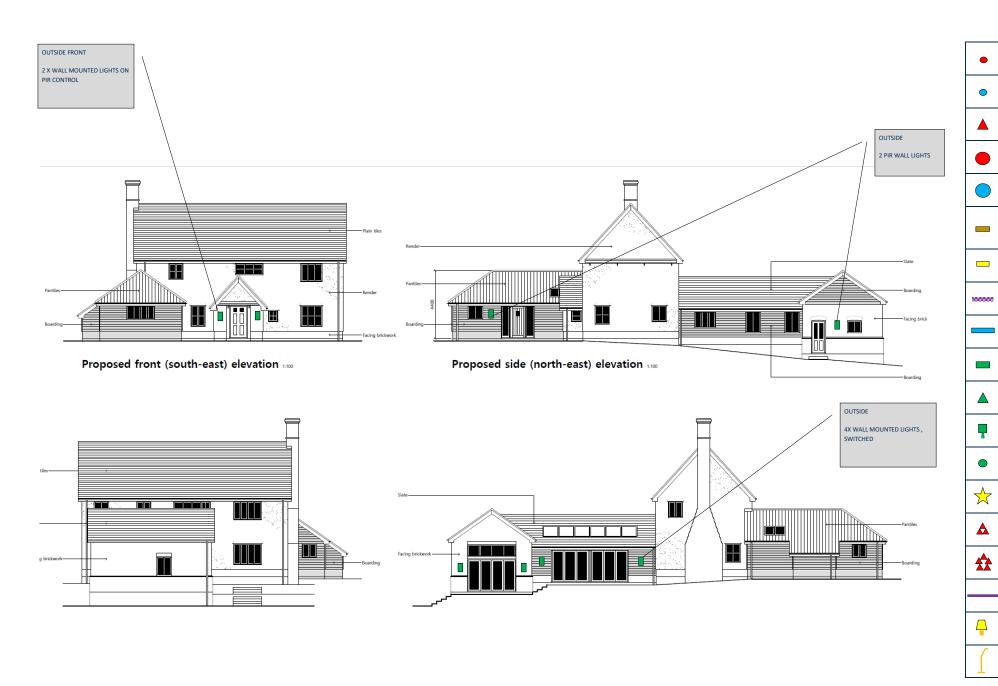

sales@lumination.co.uk

Client: MR & M
Address: SUFFOLK
Tel No:

MR & MRS CLEGG

TELINO.

E-mail:

tel: 01823 618641 Date: 01/03/2023

DOWNLIGHT DOWNLIGHT TILTING PENDANT FITTING FLUSH FITTING EXTRACTOR / LIGHT WALL LIGHT OR WASHER PICTURE LIGHT LED STRIP 500000 COMBINATION MIRROR EXTERIOR WALL LIGHT EXTERIOR PENDANT EXTERIOR PILLAR **GROUND LIGHT** MULTI ARM PENDANT 3 LIGHT CLUSTER \*\* 5 LIGHT CLUSTER STRIP LIGHT TABLE LAMP FLOOR STAND